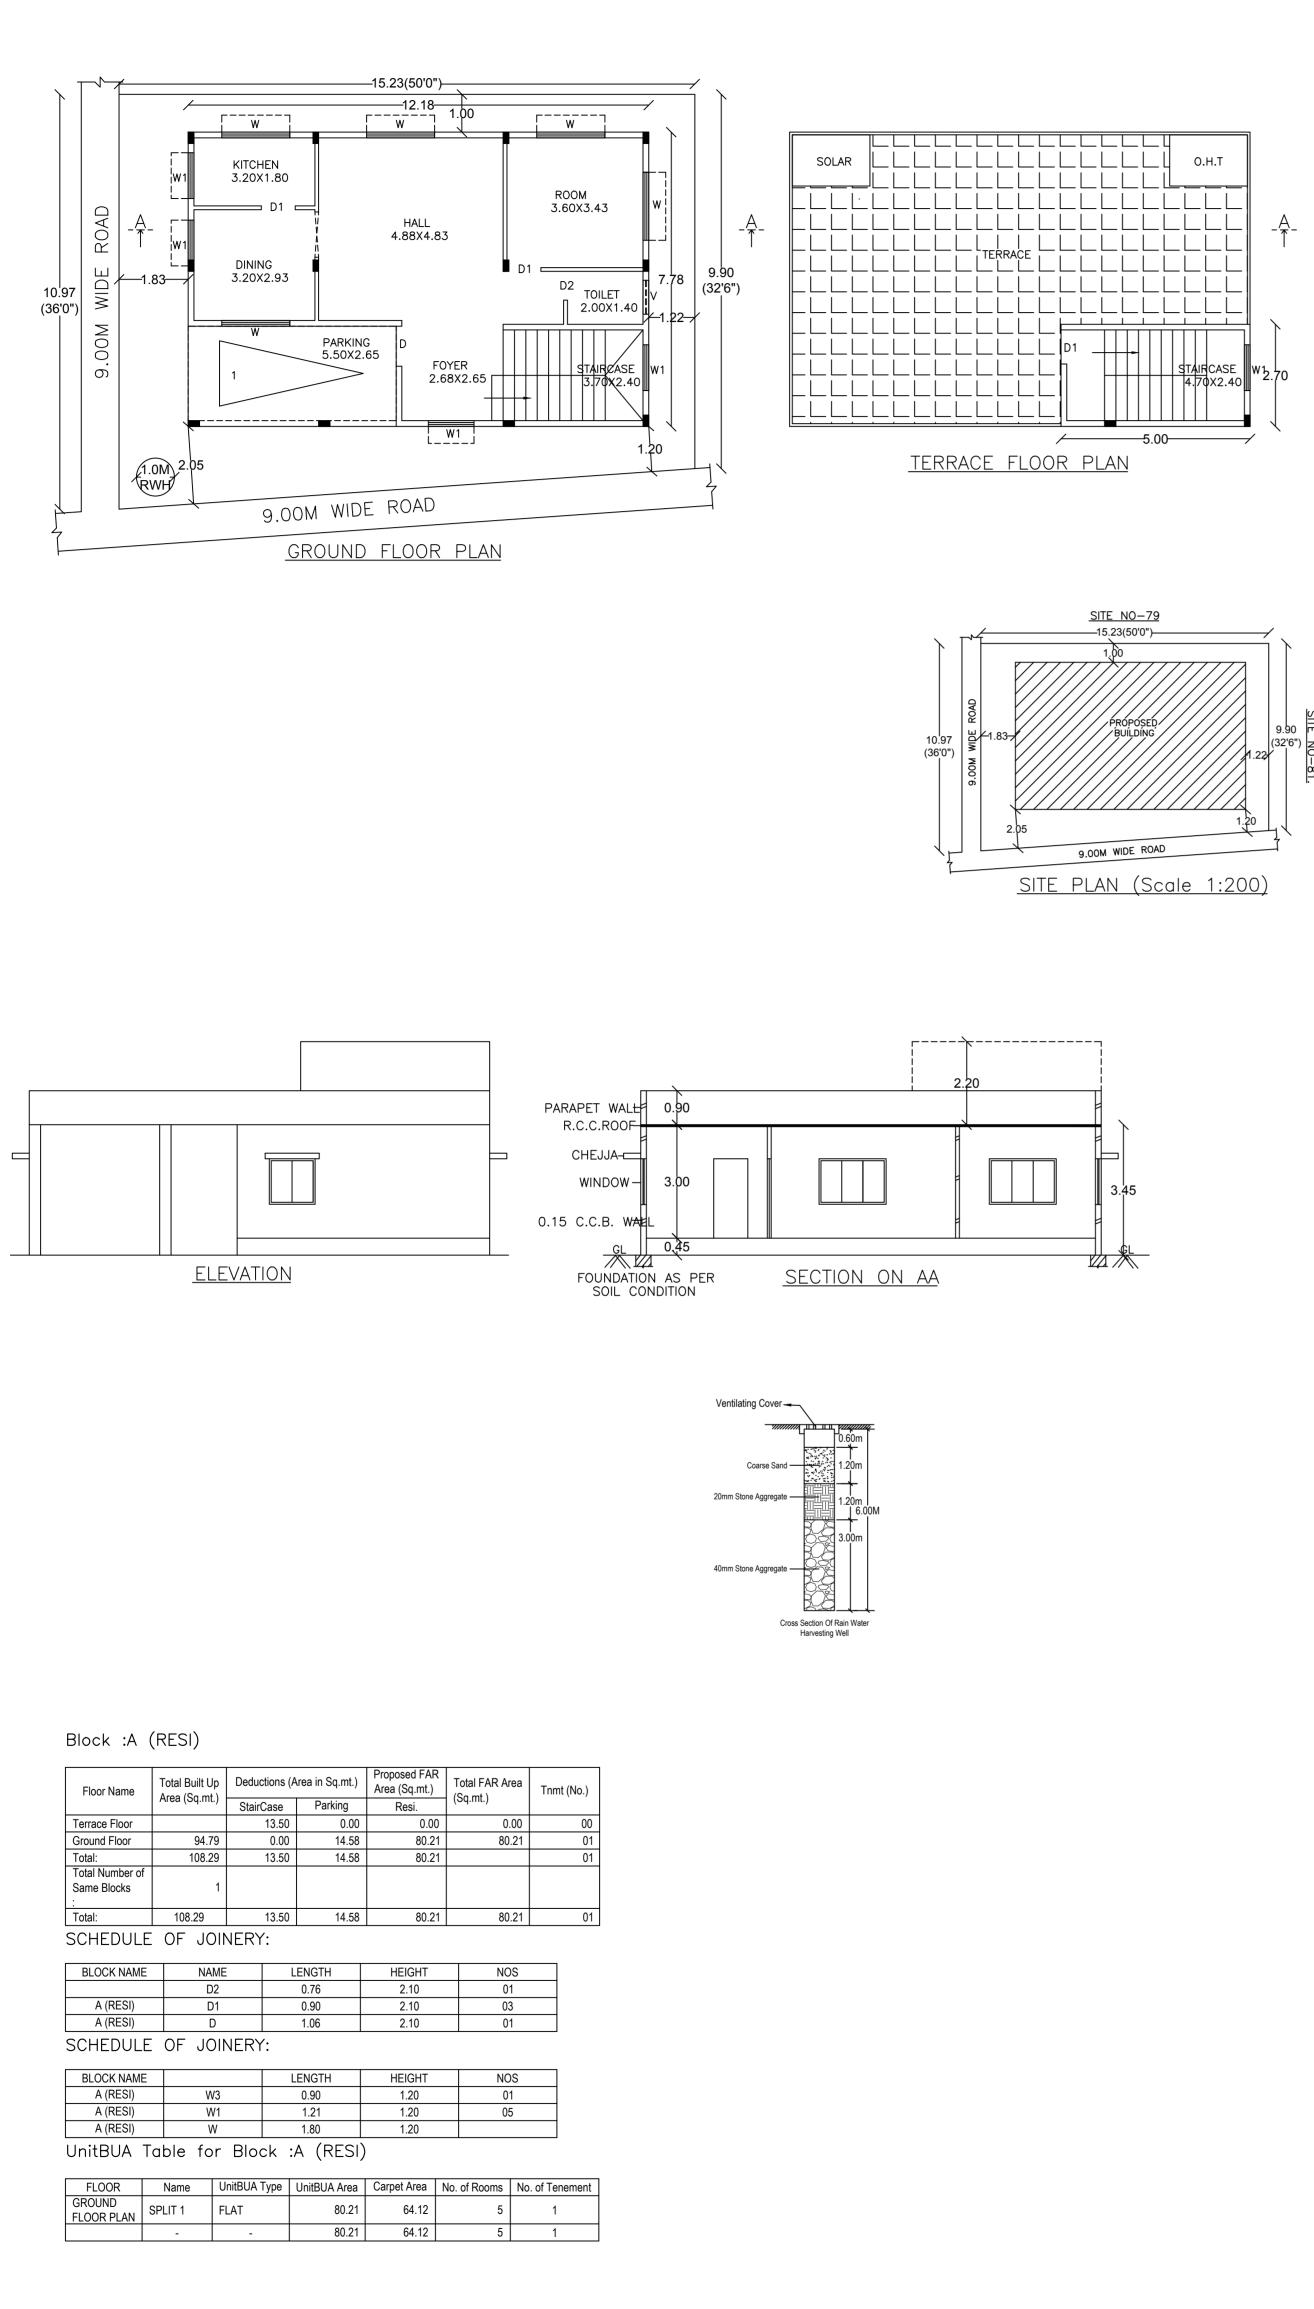

|                                                                                                                                                                                                                         |                  |                                      | <b></b>           |                                   |                                    | _                                                             |                       |                      |                                    |                           |                       |                   | SCALE :                 | 1:10 |
|-------------------------------------------------------------------------------------------------------------------------------------------------------------------------------------------------------------------------|------------------|--------------------------------------|-------------------|-----------------------------------|------------------------------------|---------------------------------------------------------------|-----------------------|----------------------|------------------------------------|---------------------------|-----------------------|-------------------|-------------------------|------|
|                                                                                                                                                                                                                         |                  |                                      | 0                 | PLOT B                            |                                    |                                                               |                       |                      |                                    |                           |                       |                   |                         |      |
|                                                                                                                                                                                                                         |                  |                                      |                   | ABUTTI                            | NG RO                              |                                                               | ERAGE                 | AREA)                |                                    |                           |                       |                   |                         |      |
|                                                                                                                                                                                                                         |                  |                                      |                   | EXISTIN                           | G (To b                            | be retained)<br>be demolish                                   | )                     | ,                    |                                    |                           |                       |                   |                         |      |
| A STATE                                                                                                                                                                                                                 | EMENT            | (BBMP)                               | 1                 |                                   |                                    | RSION NO<br>RSION DA                                          |                       | 11/2018              |                                    |                           |                       |                   |                         |      |
| JECT DE<br>ority: BB                                                                                                                                                                                                    |                  |                                      |                   |                                   |                                    | t Use: Res                                                    |                       |                      |                                    |                           |                       |                   |                         |      |
| rd_No:<br>P/Ad.Co                                                                                                                                                                                                       | om./RJH/         | 0736/19-2                            |                   |                                   | Plo                                | t SubUse:                                                     | Bungalo               |                      |                                    |                           |                       |                   |                         |      |
|                                                                                                                                                                                                                         | e: Buildi        | varna Par<br>ng Permis               |                   |                                   | Plo                                | t/Sub Plot I                                                  | No.: 144              | 6/16/1/80            | /1385A/14                          |                           | 1385A/144             | 6                 |                         |      |
| tion: Rin                                                                                                                                                                                                               |                  | lew                                  |                   |                                   | Loc                                | ,                                                             | et of the             | property:            | ,                                  |                           | GE, MYLA              |                   | A, RR                   |      |
| ling Line<br>: Rajaraj                                                                                                                                                                                                  | -                | ed as per 2<br>inagar                | Z.R: N/           | ٩                                 |                                    | 0/ 11 (, D/ 11                                                |                       |                      |                                    |                           |                       |                   |                         |      |
| d: Ward-                                                                                                                                                                                                                | 198              | -Kengeri                             |                   |                                   |                                    |                                                               |                       |                      |                                    |                           |                       |                   |                         |      |
| A DETA                                                                                                                                                                                                                  |                  | linimum)                             |                   |                                   | (A)                                |                                                               |                       |                      |                                    |                           |                       |                   | SQ.MT.<br>158.93        |      |
| T AREA<br>VERAG                                                                                                                                                                                                         |                  |                                      |                   |                                   | (A-                                | Deductions                                                    | 6)                    |                      |                                    |                           |                       |                   | 158.93                  |      |
|                                                                                                                                                                                                                         | Propos           | sible Cov<br>ed Cover                | age Ar            | ea (59.64                         | %)                                 |                                                               |                       |                      |                                    |                           |                       |                   | 119.19<br>94.79         |      |
|                                                                                                                                                                                                                         | Balanc           | ed Net co<br>coveraç                 | <u> </u>          | `                                 |                                    | )                                                             |                       |                      |                                    |                           |                       |                   | 94.79<br>24.40          |      |
| R CHEC                                                                                                                                                                                                                  | Permis           |                                      |                   |                                   |                                    | ation 2015                                                    | . ,                   | .4 \                 |                                    |                           |                       |                   | 278.12                  |      |
|                                                                                                                                                                                                                         | Allowa           | bnal F.A.R<br>ble TDR /<br>im FAR fo | Area (6           | 0% of Pe                          | rm.FAF                             | ,                                                             | iated plo             | n-)                  |                                    |                           |                       |                   | 0.00 0.00               |      |
|                                                                                                                                                                                                                         | Total F          | Perm. FAR fo<br>Perm. FAF            | R area            | (1.75)                            | λαυι 20                            | no ( - )                                                      |                       |                      |                                    |                           |                       |                   | 0.00<br>278.12<br>80.21 |      |
|                                                                                                                                                                                                                         | Propos           | sed FAR A<br>red Net FA              | Area              | ,                                 |                                    |                                                               |                       |                      |                                    |                           |                       |                   | 80.21<br>80.21<br>80.21 |      |
| ILT UP A                                                                                                                                                                                                                | Balanc           | e FAR Ar                             |                   |                                   |                                    |                                                               |                       |                      |                                    |                           |                       |                   | 197.91                  |      |
|                                                                                                                                                                                                                         | Propos           | ed BuiltU<br>ed BuiltU               | •                 |                                   |                                    |                                                               |                       |                      |                                    |                           | _                     |                   | 108.29<br>108.29        |      |
|                                                                                                                                                                                                                         |                  |                                      |                   |                                   |                                    |                                                               |                       |                      |                                    |                           |                       |                   |                         |      |
|                                                                                                                                                                                                                         |                  | 7/31/20                              | 19 1 <sup>.</sup> | 1:44:05                           | AM                                 |                                                               |                       |                      |                                    |                           |                       |                   |                         |      |
| ent De                                                                                                                                                                                                                  |                  |                                      |                   |                                   |                                    |                                                               |                       |                      |                                    |                           |                       |                   |                         |      |
| No.                                                                                                                                                                                                                     | l                | Challan<br>Number                    |                   |                                   | Receip<br>Numb                     | er                                                            |                       | int (INR)            | Paymen                             |                           | Numbe                 | er                | Payment Date 07/16/2019 | Rem  |
|                                                                                                                                                                                                                         | BRWH/1           | 0194/CH/<br>No.                      | 19-20             | BRIME/                            | 10194/                             | CH/19-20                                                      | Head                  | 27.9                 | Onli                               | ne                        | 87579<br>Amoun        | t (INR)           | 12:20:03 AM<br>Remark   |      |
|                                                                                                                                                                                                                         |                  | 1                                    |                   |                                   |                                    | S                                                             | crutiny l             | ee                   |                                    |                           | 427                   | 7.9               | -                       |      |
| Bloc                                                                                                                                                                                                                    | ck U             | SE/S                                 | SUB               | USE                               | Deto                               | ails                                                          |                       |                      |                                    |                           |                       |                   |                         |      |
| Bl                                                                                                                                                                                                                      | ock Nan          | ne                                   | Blo               | ock Use                           |                                    | Block Sub                                                     | Use                   | Bloc                 | k Structur                         | e                         | Block La<br>Categor   |                   |                         |      |
|                                                                                                                                                                                                                         | A (RESI<br>uirea | )<br>d Par                           |                   | sidential<br>a(Tab                |                                    | Bungalo<br>7a)                                                | W                     | Bldg up              | to 11.5 m                          | . Ht.                     | R                     | !                 |                         |      |
| Bloc                                                                                                                                                                                                                    |                  |                                      |                   |                                   | Area                               |                                                               | Unit                  | 6                    |                                    |                           | Car                   |                   |                         |      |
| Nam<br>A (RE                                                                                                                                                                                                            | -                | Type<br>Residentia                   |                   | ubUse<br>ngalow                   | (Sq.m<br>50 - 2                    |                                                               | <u>.</u>              | Prop.<br>-           | Reqd./l                            | Jnit                      | Reqd.<br>1            | Prop.<br>-        |                         |      |
| <br>Parl                                                                                                                                                                                                                | <br>kina         | Total<br>Cheo                        |                   | Table                             | -<br>e 7                           | <u>-</u><br>b)                                                |                       | -                    | -                                  |                           | 1                     | 1                 |                         |      |
|                                                                                                                                                                                                                         | ehicle Ty        |                                      |                   | -                                 | Reqd.                              |                                                               |                       |                      | A                                  | chieve                    |                       |                   |                         |      |
| Car                                                                                                                                                                                                                     | -                |                                      |                   | No.<br>1                          |                                    | Area (Sq.<br>13.75                                            | i                     |                      | No.<br>1                           |                           | Area (Sq.<br>13.75    | mt.)              |                         |      |
|                                                                                                                                                                                                                         | Vheeler          |                                      |                   | 1<br>-                            |                                    | 13.75<br>13.75                                                |                       |                      | 1<br>0                             |                           | 13.75<br>0.00         |                   |                         |      |
| Total                                                                                                                                                                                                                   |                  |                                      |                   | -                                 | ••                                 | -                                                             | 27.50                 |                      | -                                  |                           | 14.58                 | 28.33             |                         |      |
| FAR                                                                                                                                                                                                                     | &T               | enem<br>I                            | ent               | Dete                              | ails                               | 1                                                             |                       |                      | Dec                                | osed F                    |                       |                   |                         |      |
| Ble                                                                                                                                                                                                                     | ock              | No. of S<br>Bldg                     | Same              | Total B<br>Area (S                |                                    | Deductio                                                      | ons (Are              | a in Sq.mt           |                                    |                           | Tota                  | I FAR<br>(Sq.mt.) | ) Tnmt (No.)            |      |
| A (F                                                                                                                                                                                                                    | RESI)            |                                      | 1                 | 1                                 | 08.29                              | 13                                                            | 3.50                  | Parking<br>14.5      |                                    | Resi.                     | ).21                  | 80.2              | 1 01                    |      |
| Grand                                                                                                                                                                                                                   | d Total:         |                                      | 1                 | 1                                 | 08.29                              | 13                                                            | 3.50                  | 14.5                 | 8                                  | 80                        | ).21                  | 80.2              | 1                       |      |
|                                                                                                                                                                                                                         |                  |                                      |                   | SIG<br>OWI<br>NUN<br>Sri. V       | NAT<br>NER<br>MBE<br><b>/IBH</b> / | _/ G<br><sup>-</sup> URE<br>'S A[<br>R &<br>AV PAR<br>16/1/80 | DDRI<br>CON<br>RAME   | ESS<br>NTAC<br>SHWAI | WITH<br>T NU<br><b>RA CH</b> /     | ID<br>IMB<br><b>ARY</b> . |                       |                   |                         |      |
|                                                                                                                                                                                                                         |                  |                                      |                   | STA<br>AR(<br>/SL<br>Raja<br>e ma | GE, N<br>CHIT<br>JPE<br>shekl      | TECT/<br>RVISC<br>har Nara                                    | ÝENC<br>OR í<br>ayana | A, RR                | R<br>R<br>GNAT<br>addi #4<br>put , | R<br>P<br>URI<br>/1 2r    | . <b>V</b><br>=<br>nd |                   | h h<br>addi             | 0    |
| /SUPERVISOR 'S SIGNATURE<br>Rajashekhar Narayana Kakaraddi #4/1 2nd<br>e main Bhopasandra new layout ,<br>Sanjaynagar BCC/BL-3.6/E-2881/2006-07<br>PROJECT TITLE :<br>PLAN SHOWING THE PROPOSED RESIDENTIAL BUILDING AT |                  |                                      |                   |                                   |                                    |                                                               |                       |                      |                                    |                           |                       | 1L 7TH            | I STAGE,                |      |
|                                                                                                                                                                                                                         |                  |                                      |                   | MYL                               | AGAN                               | NUKA, F                                                       |                       | AGAR,                | VVARD                              | no                        | 100, 87               |                   |                         |      |